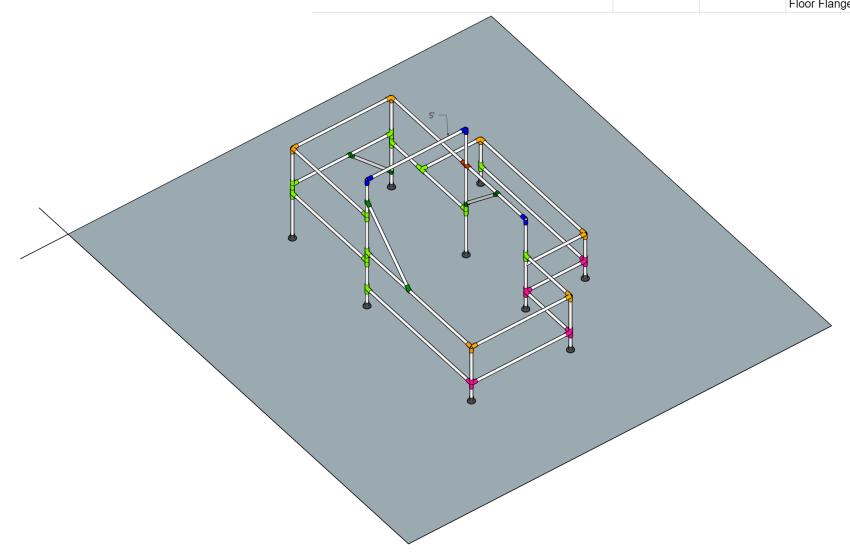

#### 2021 WATERFRONT SCAF

#### MATERIAL TOTALS & CLAMP GUIDE

| 1 1/4" Nominal Sch. 40 Galv. Steel Pipe (length in inches) | # of pieces        | Inches subtotal | Clamp Name      | # of pieces |
|------------------------------------------------------------|--------------------|-----------------|-----------------|-------------|
| 8                                                          | 4                  | 32              | Cross Tee       | 1           |
| 18                                                         | 5                  | 90              | Three way corne | 13          |
| 30                                                         | 4                  | 120             | 45 degree Tee   | 9           |
| 36                                                         | 20                 | 720             | Cross           | 2           |
| 48                                                         | 11                 | 528             | Side Outlet Tee | 14          |
| 60                                                         | 23                 | 1380            | Tee             | 30          |
| 84                                                         | 18                 | 1512            | Swivel          | 2           |
|                                                            |                    |                 | Elbow           | 12          |
|                                                            |                    |                 | Floor Flange    | 29          |
|                                                            |                    |                 |                 |             |
|                                                            | Total Pipe in Feet | 365.1666667     |                 |             |