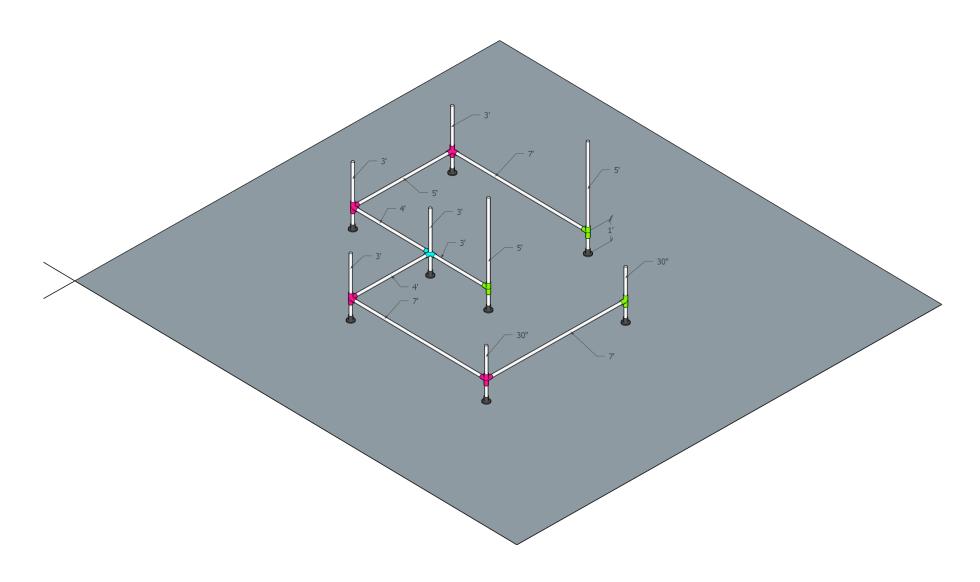

# "SWING" =

| 1 1/4" Nominal Sch. 40 Galv. Steel Pipe (length in inches) | # of pieces | Clamp Name      | # of pieces |
|------------------------------------------------------------|-------------|-----------------|-------------|
| 8                                                          | 0           | Cross Tee       | 0           |
| 18                                                         | 0           | Three way corne | 6           |
| 30                                                         | 2           | 45 degree Tee   | 6           |
| 36                                                         | 9           | Cross           | 1           |
| 48                                                         | 2           | Side Outlet Tee | 4           |
| 60                                                         | 12          | Tee             | 13          |
| 84                                                         | 6           | Swivel          | 0           |
|                                                            |             | Elbow           | 3           |
|                                                            |             | Floor Flange    | 9           |

## "SWING" =

| 1 1/4" Nominal Sch. 40 Galv. Steel Pipe (length in inches) | # of pieces | Clamp Name      | # of pieces |
|------------------------------------------------------------|-------------|-----------------|-------------|
| 8                                                          | 0           | Cross Tee       | 0           |
| 18                                                         | 0           | Three way corne | 6           |
| 30                                                         | 2           | 45 degree Tee   | 6           |
| 36                                                         | 9           | Cross           | 1           |
| 48                                                         | 2           | Side Outlet Tee | 4           |
| 60                                                         | 12          | Tee             | 13          |
| 84                                                         | 6           | Swivel          | 0           |
|                                                            |             | Elbow           | 3           |
|                                                            |             | Floor Flange    | 9           |

### "SWING" = STEP THREE

| 1 1/4" Nominal Sch. 40 Galv. Steel Pipe (length in inches) | # of pieces | Clamp Name      | # of pieces |
|------------------------------------------------------------|-------------|-----------------|-------------|
| 8                                                          | 0           | Cross Tee       | 0           |
| 18                                                         | 0           | Three way corn  | € 6         |
| 30                                                         | 2           | 45 degree Tee   | 6           |
| 36                                                         | 9           | Cross           | 1           |
| 48                                                         | 2           | Side Outlet Tee | 4           |
| 60                                                         | 12          | Tee             | 13          |
| 84                                                         | 6           | Swivel          | 0           |
|                                                            |             | Elbow           | 3           |
|                                                            |             | Floor Flange    | 9           |