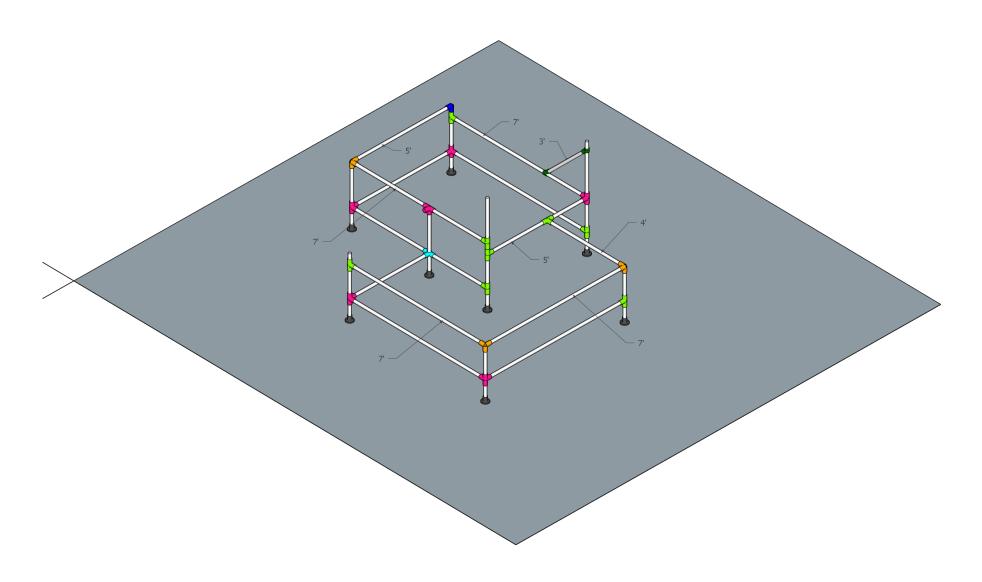

### "JUMP" STEP ONE

| 1 1/4" Nominal Sch. 40 Galv. Steel Pipe (length in inches) | # of pieces | Clamp Name      | # of pieces |
|------------------------------------------------------------|-------------|-----------------|-------------|
| 8                                                          | 4           | Cross Tee       | 0           |
| 18                                                         | 5           | Three way corne | 4           |
| 30                                                         | 0           | 45 degree Tee   | 1           |
| 36                                                         | 5           | Cross           | 1           |
| 48                                                         | 5           | Side Outlet Tee | 4           |
| 60                                                         | 5           | Tee             | 9           |
| 84                                                         | 5           | Swivel          | 2           |
|                                                            |             | Elbow           | 5           |
|                                                            |             | Floor Flange    | 12          |

#### "JUMP" STEP TWO

| 1 1/4" Nominal Sch. 40 Galv. Steel Pipe (length in inches) | # of pieces | Clamp Name      | # of pieces |
|------------------------------------------------------------|-------------|-----------------|-------------|
| 8                                                          | 4           | Cross Tee       | 0           |
| 18                                                         | 5           | Three way corne | 4           |
| 30                                                         | 0           | 45 degree Tee   | 1           |
| 36                                                         | 5           | Cross           | 1           |
| 48                                                         | 5           | Side Outlet Tee | 4           |
| 60                                                         | 5           | Tee             | 9           |
| 84                                                         | 5           | Swivel          | 2           |
|                                                            |             | Elbow           | 5           |
|                                                            |             | Floor Flange    | 12          |