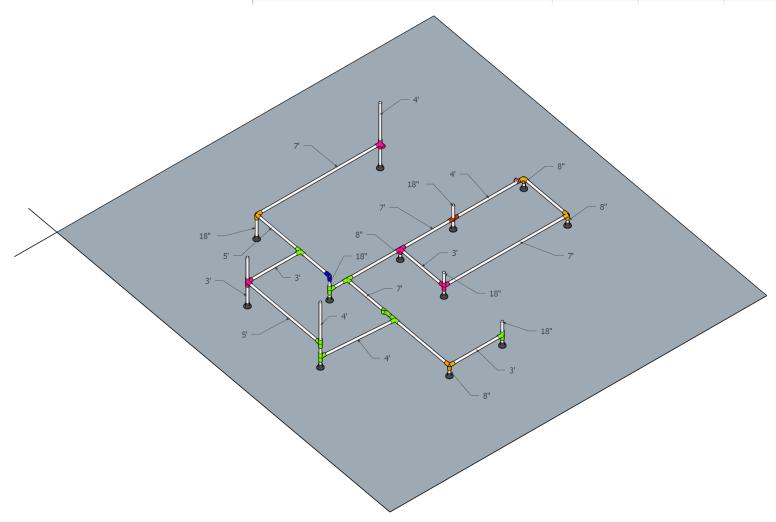

### "JUMP" STEP ONE

| 1 1/4" Nominal Sch. 40 Galv. Steel Pipe (length in inches) | # of pieces | Clamp Name      | # of pieces |
|------------------------------------------------------------|-------------|-----------------|-------------|
| 8                                                          | 4           | Cross Tee       | 0           |
| 18                                                         | 5           | Three way corne | 4           |
| 30                                                         | 0           | 45 degree Tee   | 1           |
| 36                                                         | 5           | Cross           | 1           |
| 48                                                         | 5           | Side Outlet Tee | 4           |
| 60                                                         | 5           | Tee             | 9           |
| 84                                                         | 5           | Swivel          | 2           |
|                                                            |             | Elbow           | 5           |
|                                                            |             | Floor Flange    | 12          |

#### "JUMP" STEP TWO

| 1 1/4" Nominal Sch. 40 Galv. Steel Pipe (length in inches) | # of pieces | Clamp Name      | # of pieces |
|------------------------------------------------------------|-------------|-----------------|-------------|
| 8                                                          | 4           | Cross Tee       | 0           |
| 18                                                         | 5           | Three way corne | 4           |
| 30                                                         | 0           | 45 degree Tee   | 1           |
| 36                                                         | 5           | Cross           | 1           |
| 48                                                         | 5           | Side Outlet Tee | 4           |
| 60                                                         | 5           | Tee             | 9           |
| 84                                                         | 5           | Swivel          | 2           |
|                                                            |             | Elbow           | 5           |
|                                                            |             | Floor Flange    | 12          |