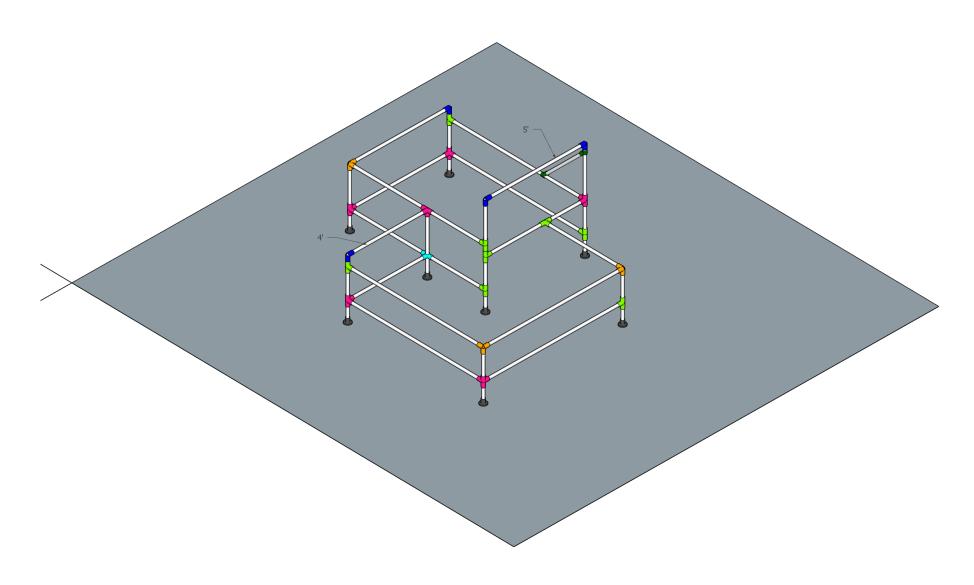

#### "VAULT" STEP ONE

| 1 1/4" Nominal Sch. 40 Galv. Steel Pipe (length in inches) | # of pieces | Clamp Name       | # of pieces |
|------------------------------------------------------------|-------------|------------------|-------------|
| 8                                                          | 0           | Cross Tee        | 1           |
| 18                                                         | 0           | Three way corner | 3           |
| 30                                                         | 2           | 45 degree Tee    | 2           |
| 36                                                         | 6           | Cross            | 0           |
| 48                                                         | 4           | Side Outlet Tee  | 6           |
| 60                                                         | 6           | Tee              | 8           |
| 84                                                         | 7           | Swivel           | 0           |
|                                                            |             | Elbow            | 4           |
|                                                            |             | Floor Flange     | 8           |

| 1 1/4" Nominal Sch. 40 Galv. Steel Pipe (length in inches) | # of pieces | Clamp Name     | # of pieces |
|------------------------------------------------------------|-------------|----------------|-------------|
| 8                                                          | 0           | Cross Tee      | 1           |
| 18                                                         | 0           | Three way cor  | ner 3       |
| 30                                                         | 2           | 45 degree Tee  | 2           |
| 36                                                         | 6           | Cross          | 0           |
| 48                                                         | 4           | Side Outlet Te | e 6         |
| 60                                                         | 6           | Tee            | 8           |
| 84                                                         | 7           | Swivel         | 0           |
|                                                            |             | Elbow          | 4           |
|                                                            |             | Floor Flange   | 8           |

### "VAULT" STEP THREE

| 1 1/4" Nominal Sch. 40 Galv. Steel Pipe (length in inches) | # of pieces | Clamp Name       | # of pieces |
|------------------------------------------------------------|-------------|------------------|-------------|
| 8                                                          | 0           | Cross Tee        | 1           |
| 18                                                         | 0           | Three way corner | 3           |
| 30                                                         | 2           | 45 degree Tee    | 2           |
| 36                                                         | 6           | Cross            | 0           |
| 48                                                         | 4           | Side Outlet Tee  | 6           |
| 60                                                         | 6           | Tee              | 8           |
| 84                                                         | 7           | Swivel           | 0           |
|                                                            |             | Elbow            | 4           |
|                                                            |             | Floor Flange     | 8           |