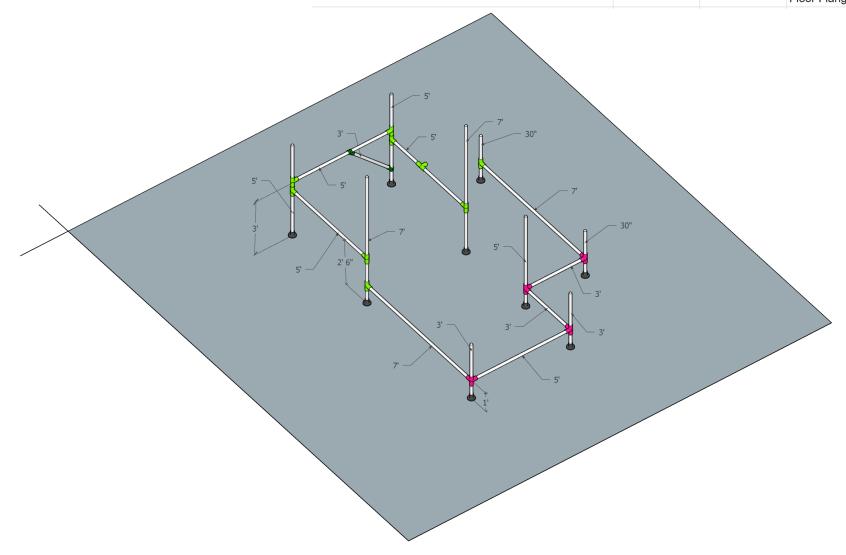

# "SWING" =

| 1 1/4" Nominal Sch. 40 Galv. Steel Pipe (length in inches) | # of pieces | Clamp Name      | # of pieces |
|------------------------------------------------------------|-------------|-----------------|-------------|
| 8                                                          | 0           | Cross Tee       | 0           |
| 18                                                         | 0           | Three way corne | 6           |
| 30                                                         | 2           | 45 degree Tee   | 6           |
| 36                                                         | 9           | Cross           | 1           |
| 48                                                         | 2           | Side Outlet Tee | 4           |
| 60                                                         | 12          | Tee             | 13          |
| 84                                                         | 6           | Swivel          | 0           |
|                                                            |             | Elbow           | 3           |
|                                                            |             | Floor Flange    | 9           |

## "SWING" =

| 1 1/4" Nominal Sch. 40 Galv. Steel Pipe (length in inches) | # of pieces | Clamp Name      | # of pieces |
|------------------------------------------------------------|-------------|-----------------|-------------|
| 8                                                          | 0           | Cross Tee       | 0           |
| 18                                                         | 0           | Three way corne | 6           |
| 30                                                         | 2           | 45 degree Tee   | 6           |
| 36                                                         | 9           | Cross           | 1           |
| 48                                                         | 2           | Side Outlet Tee | 4           |
| 60                                                         | 12          | Tee             | 13          |
| 84                                                         | 6           | Swivel          | 0           |
|                                                            |             | Elbow           | 3           |
|                                                            |             | Floor Flange    | 9           |

### "SWING" = STEP THREE

| 1 1/4" Nominal Sch. 40 Galv. Steel Pipe (length in inches) | # of pieces | Clamp Name      | # of pieces |
|------------------------------------------------------------|-------------|-----------------|-------------|
| 8                                                          | 0           | Cross Tee       | 0           |
| 18                                                         | 0           | Three way corn  | € 6         |
| 30                                                         | 2           | 45 degree Tee   | 6           |
| 36                                                         | 9           | Cross           | 1           |
| 48                                                         | 2           | Side Outlet Tee | 4           |
| 60                                                         | 12          | Tee             | 13          |
| 84                                                         | 6           | Swivel          | 0           |
|                                                            |             | Elbow           | 3           |
|                                                            |             | Floor Flange    | 9           |