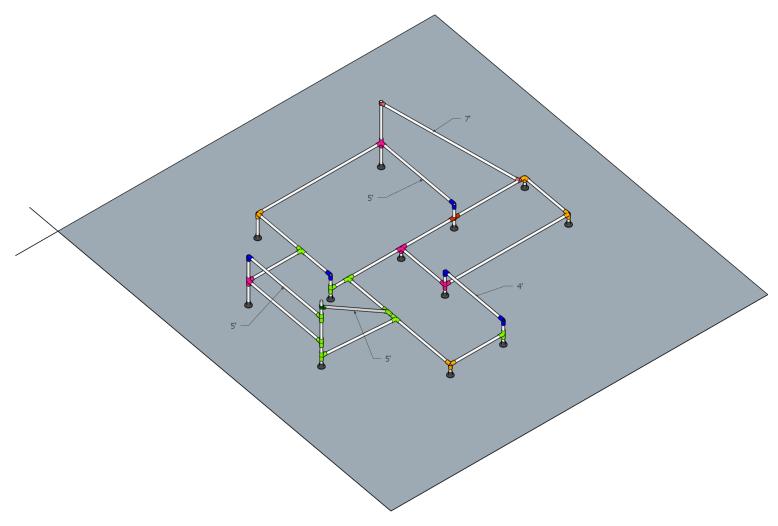

#### "VAULT" STEP ONE

| 1 1/4" Nominal Sch. 40 Galv. Steel Pipe (length in inches) | # of pieces | Clamp Name       | # of pieces |
|------------------------------------------------------------|-------------|------------------|-------------|
| 8                                                          | 0           | Cross Tee        | 1           |
| 18                                                         | 0           | Three way corner | 3           |
| 30                                                         | 2           | 45 degree Tee    | 2           |
| 36                                                         | 6           | Cross            | 0           |
| 48                                                         | 4           | Side Outlet Tee  | 6           |
| 60                                                         | 6           | Tee              | 8           |
| 84                                                         | 7           | Swivel           | 0           |
|                                                            |             | Elbow            | 4           |
|                                                            |             | Floor Flange     | 8           |

| 1 1/4" Nominal Sch. 40 Galv. Steel Pipe (length in inches) | # of pieces | Clamp Name     | # of pieces |
|------------------------------------------------------------|-------------|----------------|-------------|
| 8                                                          | 0           | Cross Tee      | 1           |
| 18                                                         | 0           | Three way cor  | ner 3       |
| 30                                                         | 2           | 45 degree Tee  | 2           |
| 36                                                         | 6           | Cross          | 0           |
| 48                                                         | 4           | Side Outlet Te | e 6         |
| 60                                                         | 6           | Tee            | 8           |
| 84                                                         | 7           | Swivel         | 0           |
|                                                            |             | Elbow          | 4           |
|                                                            |             | Floor Flange   | 8           |

### "VAULT" STEP THREE

| 1 1/4" Nominal Sch. 40 Galv. Steel Pipe (length in inches) | # of pieces | Clamp Name       | # of pieces |
|------------------------------------------------------------|-------------|------------------|-------------|
| 8                                                          | 0           | Cross Tee        | 1           |
| 18                                                         | 0           | Three way corner | 3           |
| 30                                                         | 2           | 45 degree Tee    | 2           |
| 36                                                         | 6           | Cross            | 0           |
| 48                                                         | 4           | Side Outlet Tee  | 6           |
| 60                                                         | 6           | Tee              | 8           |
| 84                                                         | 7           | Swivel           | 0           |
|                                                            |             | Elbow            | 4           |
|                                                            |             | Floor Flange     | 8           |