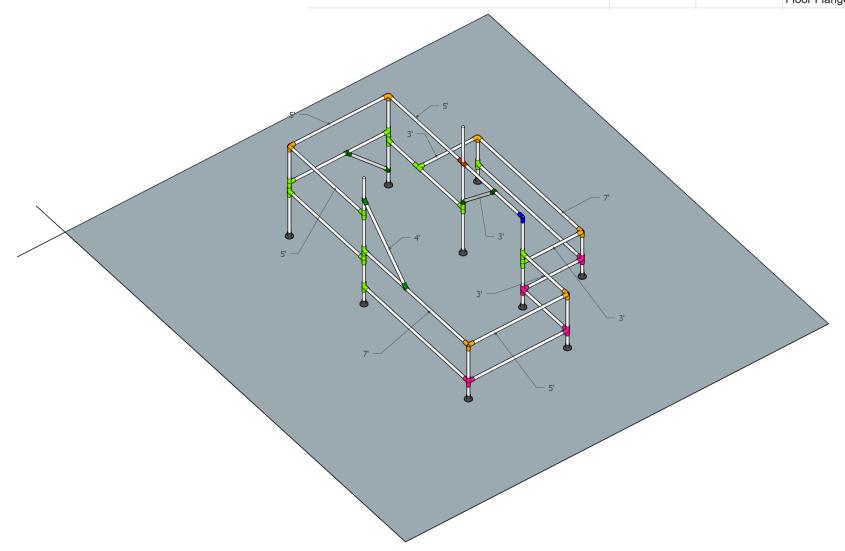

# "SWING" =

| 1 1/4" Nominal Sch. 40 Galv. Steel Pipe (length in inches) | # of pieces | Clamp Name      | # of pieces |
|------------------------------------------------------------|-------------|-----------------|-------------|
| 8                                                          | 0           | Cross Tee       | 0           |
| 18                                                         | 0           | Three way corne | 6           |
| 30                                                         | 2           | 45 degree Tee   | 6           |
| 36                                                         | 9           | Cross           | 1           |
| 48                                                         | 2           | Side Outlet Tee | 4           |
| 60                                                         | 12          | Tee             | 13          |
| 84                                                         | 6           | Swivel          | 0           |
|                                                            |             | Elbow           | 3           |
|                                                            |             | Floor Flange    | 9           |

## "SWING" =

| 1 1/4" Nominal Sch. 40 Galv. Steel Pipe (length in inches) | # of pieces | Clamp Name      | # of pieces |
|------------------------------------------------------------|-------------|-----------------|-------------|
| 8                                                          | 0           | Cross Tee       | 0           |
| 18                                                         | 0           | Three way corne | 6           |
| 30                                                         | 2           | 45 degree Tee   | 6           |
| 36                                                         | 9           | Cross           | 1           |
| 48                                                         | 2           | Side Outlet Tee | 4           |
| 60                                                         | 12          | Tee             | 13          |
| 84                                                         | 6           | Swivel          | 0           |
|                                                            |             | Elbow           | 3           |
|                                                            |             | Floor Flange    | 9           |

### "SWING" = STEP THREE

| 1 1/4" Nominal Sch. 40 Galv. Steel Pipe (length in inches) | # of pieces | Clamp Name      | # of pieces |
|------------------------------------------------------------|-------------|-----------------|-------------|
| 8                                                          | 0           | Cross Tee       | 0           |
| 18                                                         | 0           | Three way corn  | € 6         |
| 30                                                         | 2           | 45 degree Tee   | 6           |
| 36                                                         | 9           | Cross           | 1           |
| 48                                                         | 2           | Side Outlet Tee | 4           |
| 60                                                         | 12          | Tee             | 13          |
| 84                                                         | 6           | Swivel          | 0           |
|                                                            |             | Elbow           | 3           |
|                                                            |             | Floor Flange    | 9           |